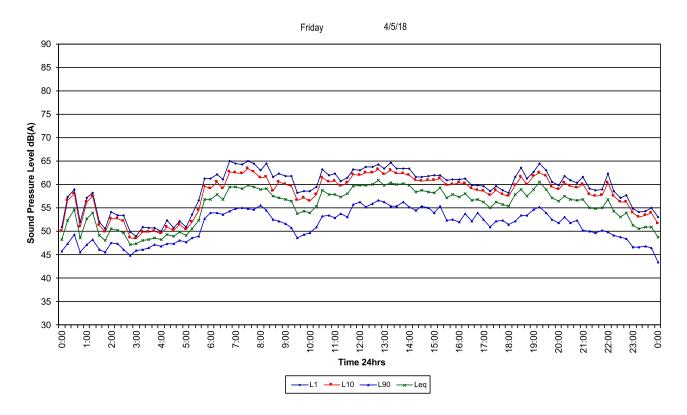

# Appendix B – Unattended Logger Results – Chelmsford Avenue

# 34 Chelmsford Ave, Botany