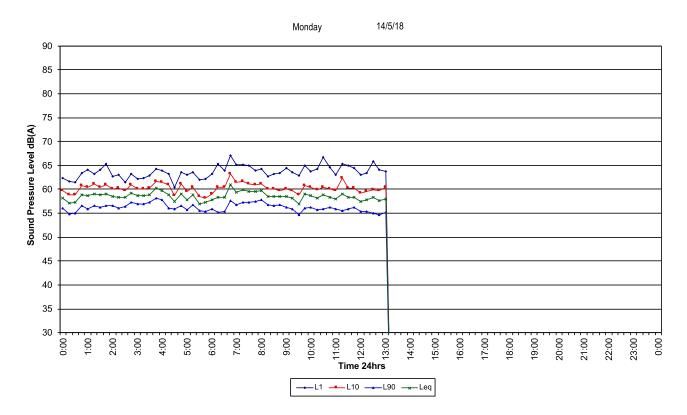

# Appendix B – Unattended Logger Results – Chelmsford Avenue

# 34 Chelmsford Ave, Botany