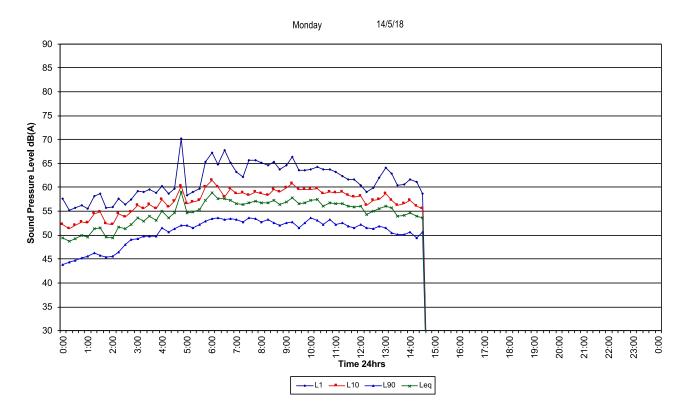

# Appendix B – Unattended Logger Results – Chelmsford Avenue

# 34 Chelmsford Ave, Botany