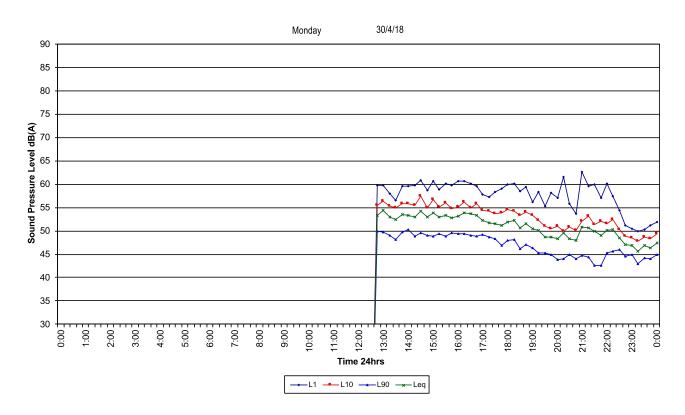

# Appendix B – Unattended Logger Results – Chelmsford Avenue

# 34 Chelmsford Ave, Botany