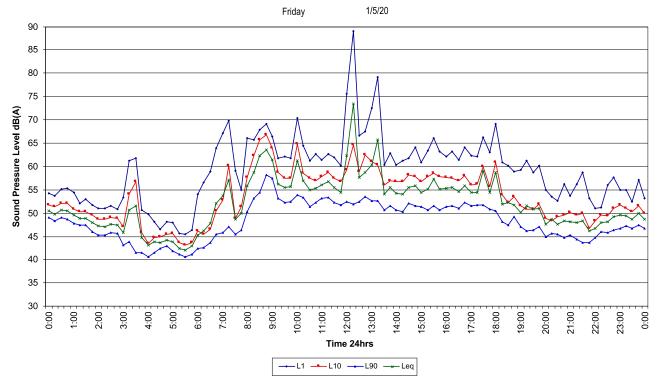

<del>((((((()</del>)))

1424 Botany Road, Botany

Ambient 1424 Botany Road, Botany Thursday 7/5/20

<del>((((((C</del>

)))

1424 Botany Road, Botany

Ambient 1424 Botany Road, Botany Saturday 9/5/20

<del>((((((()</del>)))