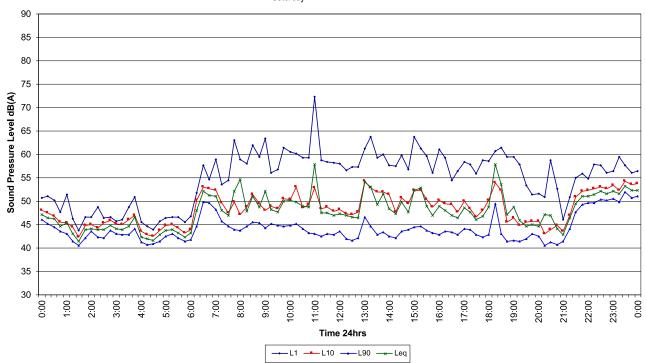

rday 9/5/20



<del>((((((()</del>)))

1424 Botany Road, Botany



Ambient 1424 Botany Road, Botany Monday 18/5/20





)))

<del>||||||||(</del>

1424 Botany Road, Botany



# Appendix E – Unattended Logger Results – Australia Avenue



Ambient

80 Austraia Avenue, Matraville





Rodney Stevens Acoustics Report Number 160095R1 Revision 0 <del>|||||||(</del>

)))



80 Austraia Avenue, Matraville



Ambient 80 Austraia Avenue, Matraville



Ambient

))

80 Austraia Avenue, Matraville



Ambient 80 Austraia Avenue, Matraville

3/5/20

Sunday



)))

<del>|||||||(</del>(

80 Austraia Avenue, Matraville



# Ambient 80 Austraia Avenue, Matraville 5/5/20

Tuesday



)))

<del>|||||||C</del>

80 Austraia Avenue, Matraville









)))

<del>|||||||C</del>

80 Austraia Avenue, Matraville







Ambient

))

80 Austraia Avenue, Matraville



Ambient 80 Austraia Avenue, Matraville Monday 11/5/20





))

80 Austraia Avenue, Matraville



# Appendix F – Unattended Logger Results – Jennings Street



46 Jennings Street, Matraville Wednesday 29/4/20 90 85 80 75 Sound Pressure Level dB(A) 70 65 60 55 50 45 40 35 30 1:00 2:00 7:00 17:00 18:00 19:00 20:00 21:00 22:00 23:00 00:0 4:00 5:00 6:00 10:00 11:00 13:00 14:00 15:00 16:00 00:0 3:00 8:00 9:00 12:00 Time 24hrs -L1 --- L10 --- L90 ----Leq

Ambient

Rodney Stevens Acoustics Report Number 160095R1 Revision 0 <del>|||||||((</del>

)))



<del>(((((((O)))</del>

46 Jennings Street, Matraville







<del>((((((()</del>)))

46 Jennings Street, Matraville



Ambient 46 Jennings Street, Matraville





46 Jennings Street, Matraville