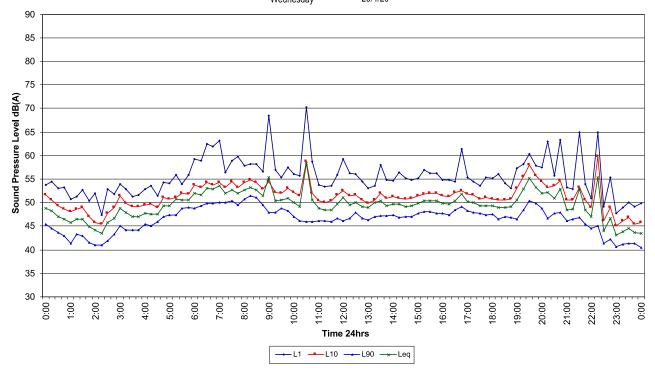

# Appendix D – Unattended Logger Results – Botany Road

Ambient 1424 Botany Road, Botany

Wednesday 29/4/20

(((((((€

)))

<del>(((((((O)))</del>))

1424 Botany Road, Botany