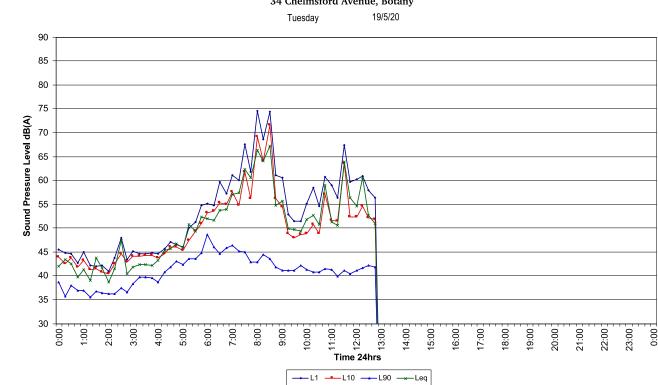

ennings Street)        | 22 |
| Table 6-12 | Attended monitoring results (Location 6: Military Road)          | 22 |
|            |                                                                  |    |

Figure 4-1 Ambient noise monitoring locations (local context)

)))

20

9

<del>(((((((©</del>

# Appendix B – Unattended Logger Results – Chelmsford Avenue



Rodney Stevens Acoustics Report Number 160095R1

Revision 0

<del>|||||||(</del>@

)))













)))

<del>||||||||0</del>

34 Chelmsford Avenue, Botany



Ambient 34 Chelmsford Avenue, Botany



<del>(((((((</del>©))

34 Chelmsford Avenue, Botany



Ambient 34 Chelmsford Avenue, Botany



<del>((((((()</del>)))

34 Chelmsford Avenue, Botany







Ambient

34 Chelmsford Avenue, Botany







34 Chelmsford Avenue, Botany









Ambient 34 Chelmsford Avenue, Botany

)))

# Appendix C – Unattended Logger Results – Dent Street





Rodney Stevens Acoustics Report Number 160095R1 Revision 0 <del>((((((C</del>

)))



26 Dent Street, Botany



Rodney Stevens Acoustics Report Number 160095R1 Revision 0 <del>((((((()</del>©

)))

<del>(((((((O)))</del>

26 Dent Street, Botany



#### Ambient

26 Dent Street, Botany



<del>(((((((©</del>

)))

26 Dent Street, Botany



## Ambient

26 Dent Street, Botany 5/5/20





<del>((((((C</del>

)))

26 Dent Street, Botany









<del>((((((C</del>

)))

26 Dent Street, Botany





9/5/20

Saturday



<del>((((((()</del>)))

26 Dent Street, Botany



# Ambient 26 Dent Street, Botany 11/5/20







)))

<del>|||||||((</del>

26 Dent Street, Botany





# Appendix D – Unattended