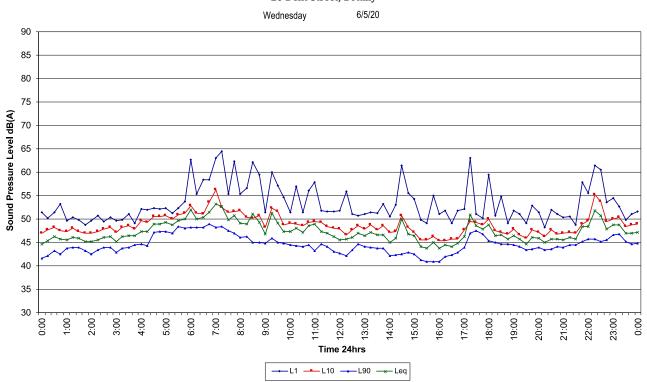

# Appendix D – Unattended Logger Results – Botany Road

Ambient 1424 Botany Road, Botany

Wednesday 29/4/20

(((((((€

)))

<del>(((((((O)))</del>))

1424 Botany Road, Botany