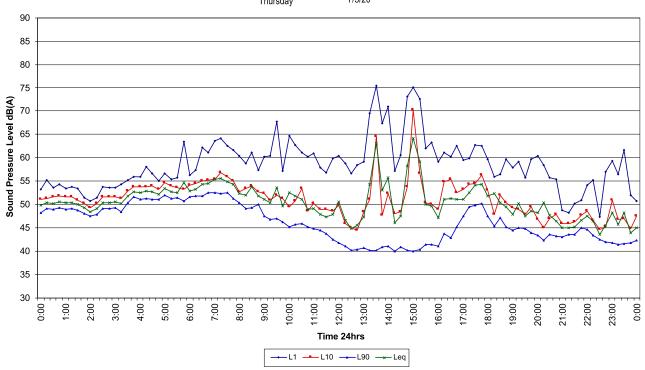

<del>((((((()</del>)))

1424 Botany Road, Botany

Ambient 1424 Botany Road, Botany Thursday 7/5/20

<del>((((((C</del>

)))

1424 Botany Road, Botany

Ambient 1424 Botany Road, Botany Saturday 9/5/20

<del>((((((()</del>)))