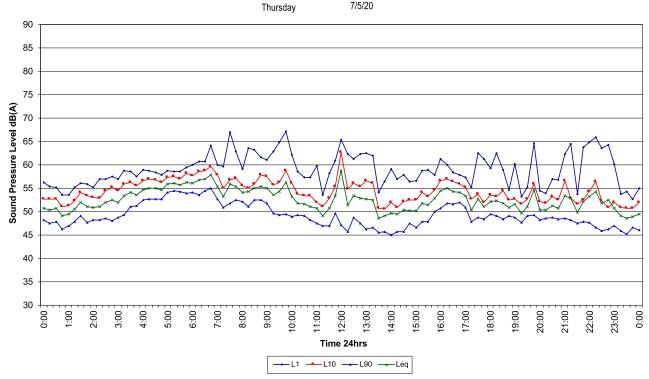

<del>((((((()</del>)))

1424 Botany Road, Botany

Ambient 1424 Botany Road, Botany Thursday 7/5/20

<del>((((((C</del>

)))

1424 Botany Road, Botany

Ambient 1424 Botany Road, Botany Saturday 9/5/20

<del>((((((()</del>)))