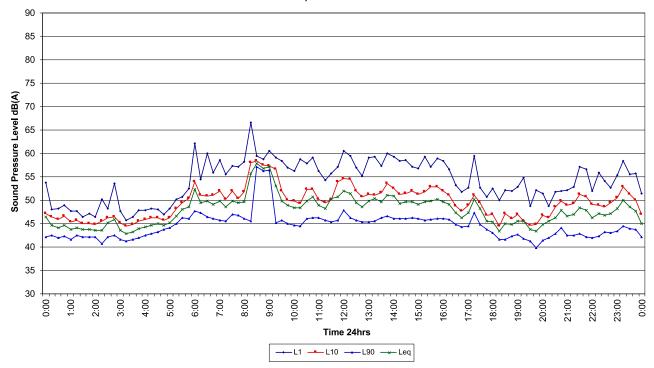

## Ambient

26 Dent Street, Botany 5/5/20

<del>((((((C</del>

)))

26 Dent Street, Botany

<del>((((((C</del>

)))

26 Dent Street, Botany

9/5/20

Saturday

<del>((((((()</del>)))

26 Dent Street, Botany