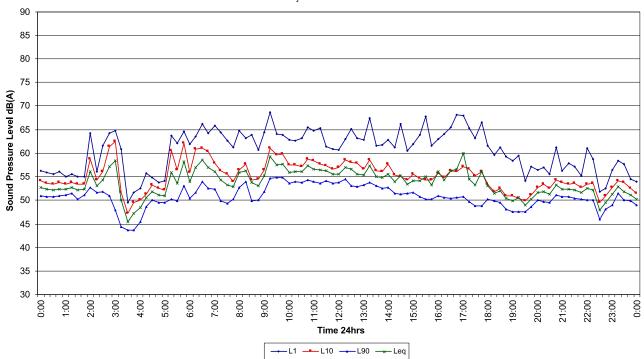

# Appendix D – Unattended Logger Results – Botany Road

Ambient 1424 Botany Road, Botany

Wednesday 29/4/20

(((((((€

)))

<del>(((((((O)))</del>))

1424 Botany Road, Botany

# Ambient 1424 Botany Road, Botany

Friday

1424 Botany Road, Botany

Ambient 1424 Botany Road, Botany

)))

1424 Botany Road, Botany

Ambient 1424 Botany Road, Botany

Tuesday

<del>((((((()</del>)))

1424 Botany Road, Botany

Ambient 1424 Botany Road, Botany Thursday 7/5/20

<del>((((((C</del>

)))

1424 Botany Road, Botany

Ambient 1424 Botany Road, Botany Saturday 9/5/20

<del>((((((()</del>)))