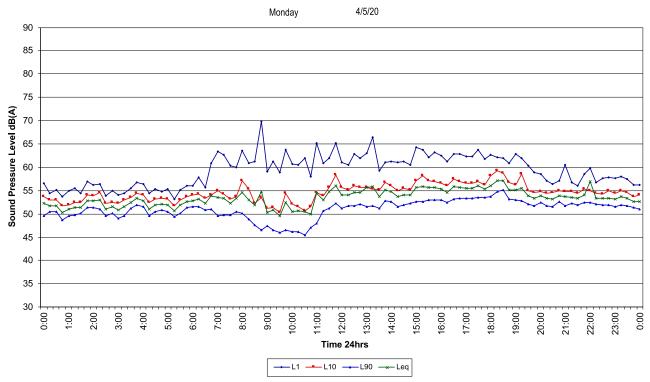

# Appendix C – Unattended Logger Results – Dent Street

Rodney Stevens Acoustics Report Number 160095R1 Revision 0 <del>((((((C</del>

)))

26 Dent Street, Botany

Rodney Stevens Acoustics Report Number 160095R1 Revision 0 <del>((((((()</del>©

)))

<del>(((((((O)))</del>

26 Dent Street, Botany

#### Ambient

26 Dent Street, Botany

<del>(((((((©</del>

)))

26 Dent Street, Botany

## Ambient

26 Dent Street, Botany 5/5/20

<del>((((((C</del>

)))

26 Dent Street, Botany

<del>((((((C</del>

)))

26 Dent Street, Botany