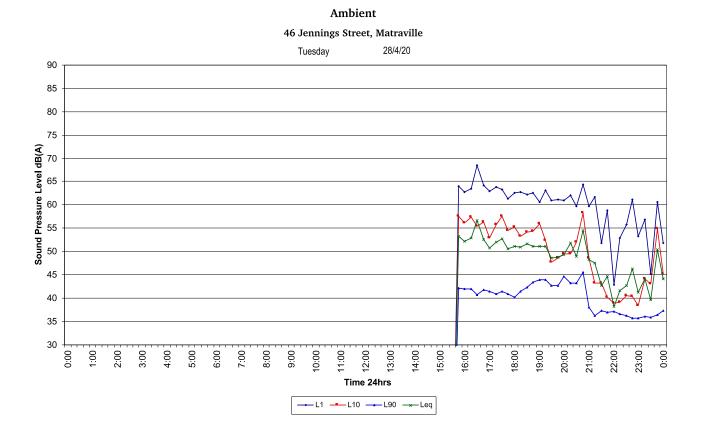

# Appendix F – Unattended Logger Results – Jennings Street

46 Jennings Street, Matraville Wednesday 29/4/20 90 85 80 75 Sound Pressure Level dB(A) 70 65 60 55 50 45 40 35 30 1:00 2:00 7:00 17:00 18:00 19:00 20:00 21:00 22:00 23:00 00:0 4:00 5:00 6:00 10:00 11:00 13:00 14:00 15:00 16:00 00:0 3:00 8:00 9:00 12:00 Time 24hrs -L1 --- L10 --- L90 ----Leq