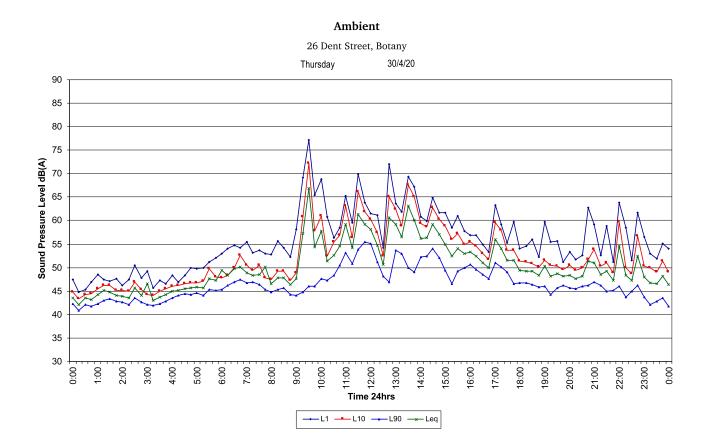

## Ambient

26 Dent Street, Botany 5/5/20

<del>((((((C</del>

)))

26 Dent Street, Botany

<del>((((((C</del>

)))

26 Dent Street, Botany