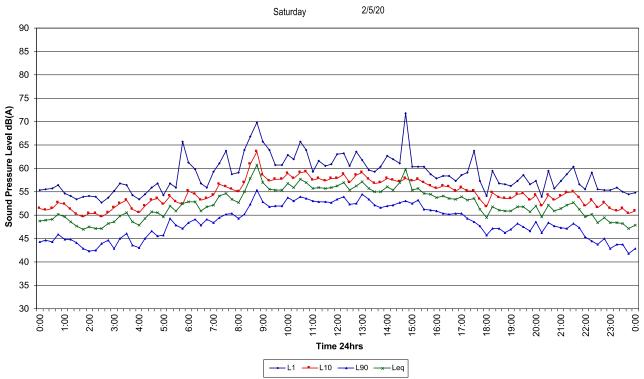

# Appendix D – Unattended Logger Results – Botany Road

Ambient 1424 Botany Road, Botany

Wednesday 29/4/20

(((((((€

)))

<del>(((((((O)))</del>))

1424 Botany Road, Botany

# Ambient 1424 Botany Road, Botany

Friday

1424 Botany Road, Botany

Ambient 1424 Botany Road, Botany

)))

1424 Botany Road, Botany

Ambient 1424 Botany Road, Botany

Tuesday

<del>((((((()</del>)))

1424 Botany Road, Botany

Ambient 1424 Botany Road, Botany Thursday 7/5/20

<del>((((((C</del>

)))

1424 Botany Road, Botany

Ambient 1424 Botany Road, Botany Saturday 9/5/20

<del>((((((()</del>)))