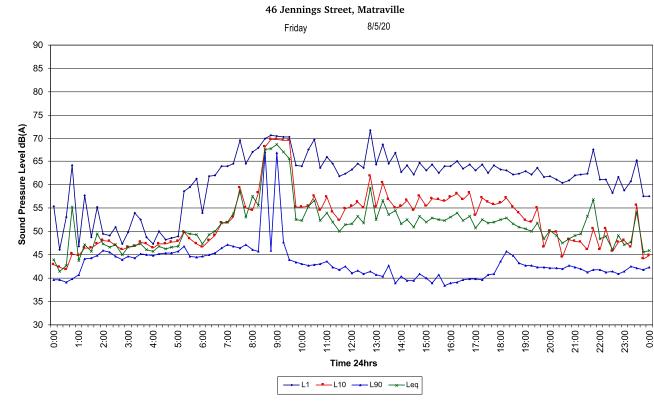

46 Jennings Street, Matraville

46 Jennings Street, Matraville

Ambient

<del>((((((()</del>)))

46 Jennings Street, Matraville

Ambient 46 Jennings Street, Matraville Monday 11/5/20

))

46 Jennings Street, Matraville