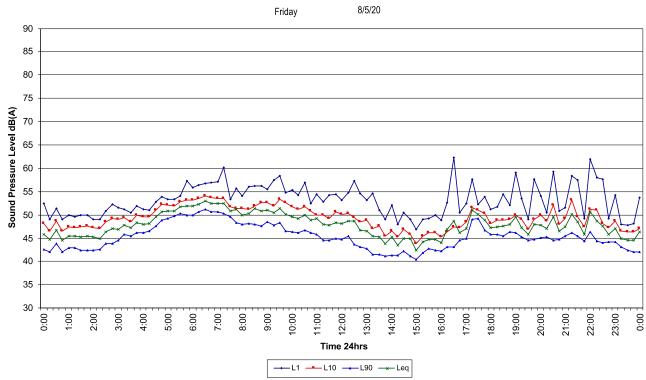

rd Avenue, Botany



Ambient 34 Chelmsford Avenue, Botany



<del>((((((()</del>)))

34 Chelmsford Avenue, Botany







Ambient

34 Chelmsford Avenue, Botany







34 Chelmsford Avenue, Botany









Ambient 34 Chelmsford Avenue, Botany

)))

# Appendix C – Unattended Logger Results – Dent Street





Rodney Stevens Acoustics Report Number 160095R1 Revision 0 <del>((((((C</del>

)))



26 Dent Street, Botany



Rodney Stevens Acoustics Report Number 160095R1 Revision 0 <del>((((((()</del>©

)))

<del>(((((((O)))</del>

26 Dent Street, Botany



#### Ambient

26 Dent Street, Botany



<del>(((((((©</del>

)))

26 Dent Street, Botany



## Ambient

26 Dent Street, Botany 5/5/20





<del>((((((C</del>

)))

26 Dent Street, Botany









<del>((((((C</del>

)))

26 Dent Street, Botany





9/5/20

Saturday



<del>((((((()</del>)))

26 Dent Street, Botany



# Ambient 26 Dent Street, Botany 11/5/20







)))

<del>|||||||((</del>

26 Dent Street, Botany





# Appendix D – Unattended Logger Results – Botany Road



Ambient 1424 Botany Road, Botany

Wednesday 29/4/20



(((((((€

)))

<del>(((((((O)))</del>))

1424 Botany Road, Botany



# Ambient 1424 Botany Road, Botany

Friday





1424 Botany Road, Botany



Ambient 1424 Botany Road, Botany





)))

1424 Botany Road, Botany



Ambient 1424 Botany Road, Botany

Tuesday



<del>((((((()</del>)))

1424 Botany Road, Botany



Ambient 1424 Botany Road, Botany Thursday 7/5/20



<del>((((((C</del>

)))

1424 Botany Road, Botany



Ambient 1424 Botany Road, Botany Saturday 9/5/20



<del>((((((()</del>)))

1424 Botany Road