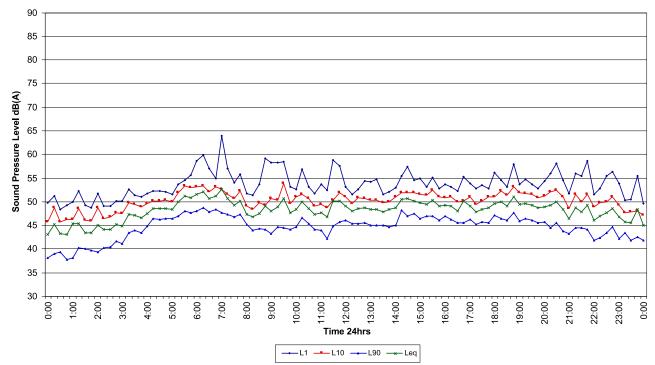

# Ambient 26 Dent Street, Botany 11/5/20

)))

<del>|||||||((</del>

26 Dent Street, Botany

# Appendix D – Unattended Logger Results – Botany Road

Ambient 1424 Botany Road, Botany

Wednesday 29/4/20

(((((((€

)))

<del>(((((((O)))</del>))

1424 Botany Road, Botany