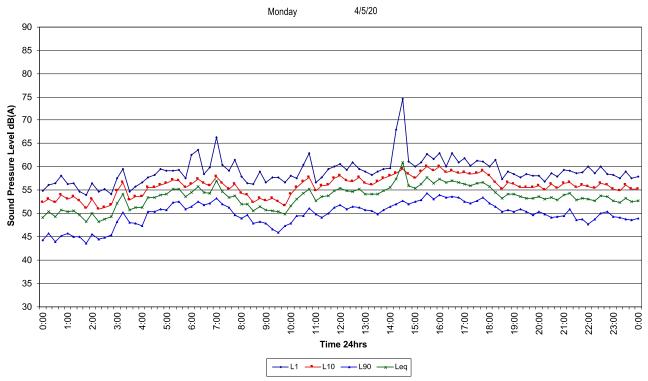

# Appendix D – Unattended Logger Results – Botany Road

Ambient 1424 Botany Road, Botany

Wednesday 29/4/20

(((((((€

)))

<del>(((((((O)))</del>))

1424 Botany Road, Botany

# Ambient 1424 Botany Road, Botany

Friday

1424 Botany Road, Botany

Ambient 1424 Botany Road, Botany

)))

1424 Botany Road, Botany

Ambient 1424 Botany Road, Botany

Tuesday

<del>((((((()</del>)))

1424 Botany Road, Botany

Ambient 1424 Botany Road, Botany Thursday 7/5/20

<del>((((((C</del>

)))

1424 Botany Road, Botany

Ambient 1424 Botany Road, Botany Saturday 9/5/20

<del>((((((()</del>)))

1424 Botany Road, Botany

Ambient 1424 Botany Road, Botany Monday 18/5/20

)))

<del>||||||||(</del>

1424 Botany Road, Botany