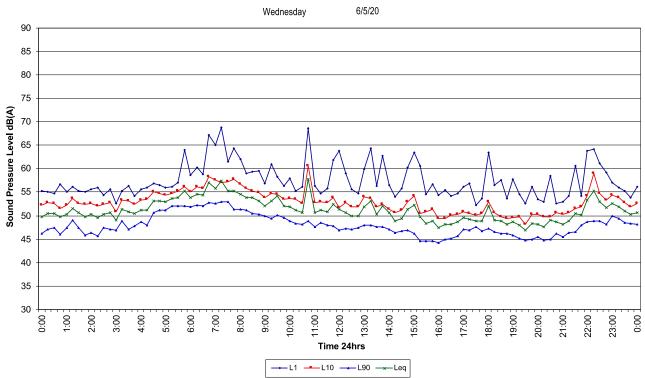

# Appendix D – Unattended Logger Results – Botany Road

Ambient 1424 Botany Road, Botany

Wednesday 29/4/20

(((((((€

)))

<del>(((((((O)))</del>))

1424 Botany Road, Botany