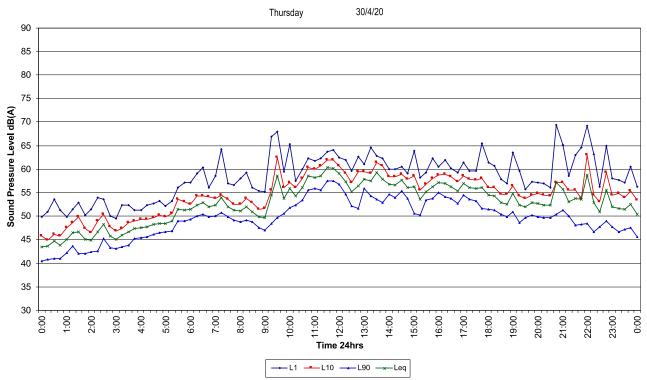

<del>((((((()</del>)))

1424 Botany Road, Botany

Ambient 1424 Botany Road, Botany Thursday 7/5/20

<del>((((((C</del>

)))

1424 Botany Road, Botany

Ambient 1424 Botany Road, Botany Saturday 9/5/20

<del>((((((()</del>)))