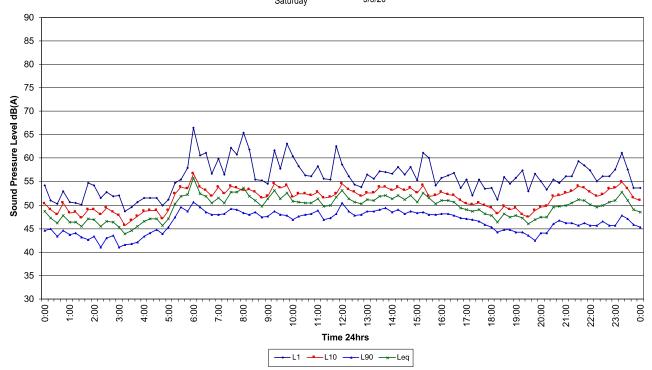

## Ambient

26 Dent Street, Botany 5/5/20

<del>((((((C</del>

)))

26 Dent Street, Botany

<del>((((((C</del>

)))

26 Dent Street, Botany

9/5/20

Saturday

<del>((((((()</del>)))

26 Dent Street, Botany