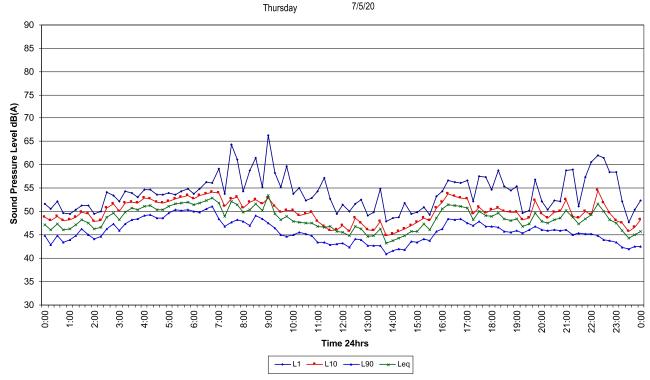

<del>((((((()</del>)))

1424 Botany Road, Botany

Ambient 1424 Botany Road, Botany Thursday 7/5/20

<del>((((((C</del>

)))

1424 Botany Road, Botany

Ambient 1424 Botany Road, Botany Saturday 9/5/20

<del>((((((()</del>)))